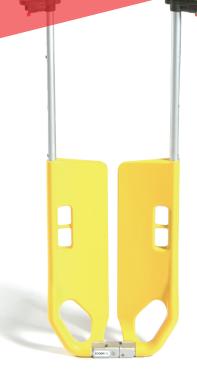

## HOW CAN YOU CUSTOMIZE YOUR SCOOPEXL?

Place your order for the ScoopEXL and the customization.

Choose where to apply your customization: **you can choose between four designated spaces.** The customization quotation will be sent to you shortly.

## Choose where to apply your customization.

## PURCHASE ORDER: \_

Indicate where to apply the customization. Choose one or more of the four boxes: