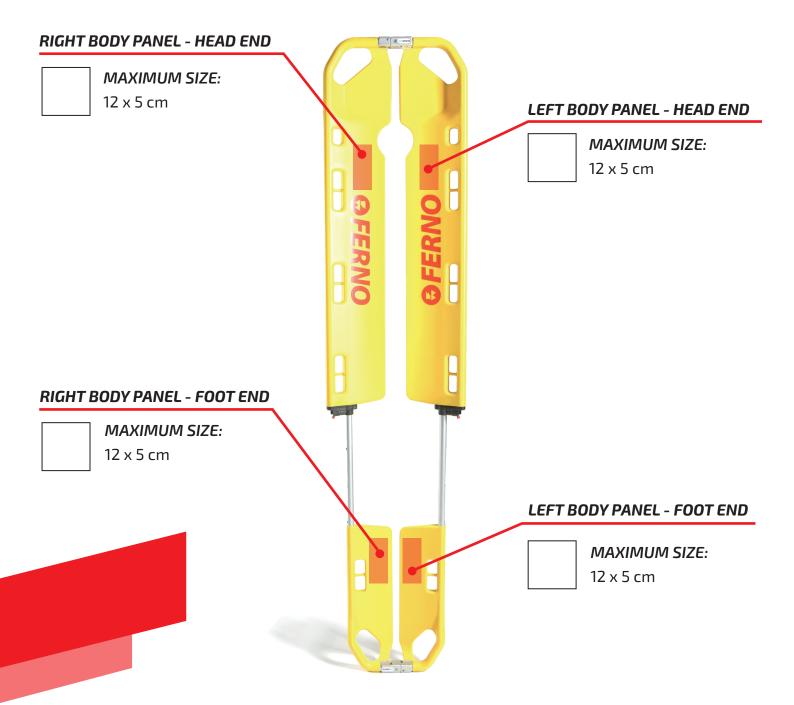

## HOW CAN YOU CUSTOMIZE YOUR SCOOPEXL?

Place your order for the ScoopEXL and the customization.

Choose where to apply your customization: **you can choose between four designated spaces.** The customization quotation will be sent to you shortly.

## Choose where to apply your customization.

## PURCHASE ORDER: \_

Indicate where to apply the customization. Choose one or more of the four boxes: